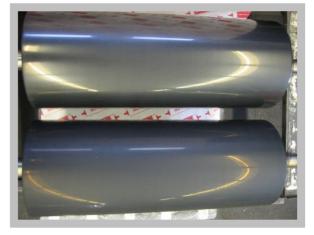

## **FEATURES AND BENEFITS**

- S Hardness of 60 70 ° Shore D combined with high temperatures resistance
- Suitable for "Hot-Embossing"
- Very smooth, homogenous surface (mirror like)