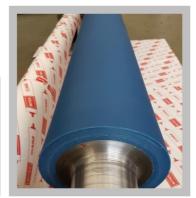

## **APPLICATIONS**

- Orive rolls
- 6 Brake rolls
- 6 Deflector rolls

## **FEATURES AND BENEFITS**

- Temperature resistant up to 150°C
- Oeveloped for high line loads
- Resistant against milling oil
- Very good steel core bonding
- 6 Low wear and high mechanical properties
- Can easily be profiled