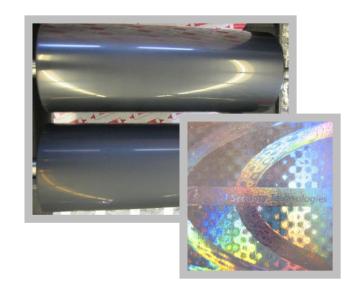

## **Mitex HOLODUR**

## **APPLICATIONS**

- Foil Embossing / Foil Calender / Plastic Calender
- Cold- and Hot Embossing
- Especially suitable for Hologram Foil Embossing and production

## **FEATURES AND BENEFITS**

- Different hardnesses between 60-70° Shore D
- Finest, homogeneous surface structure
- Temperature resistant up to 165/185°C
- Superfinish surface
- Regrindable