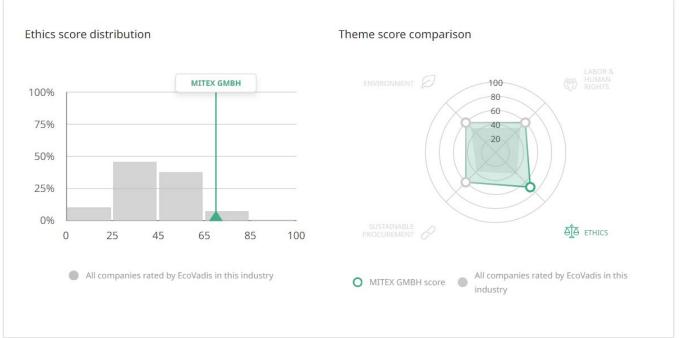

d ratings and ready-to-submit reports
- Globally recognized scorecards
- A global ecosystem and improvement platform for continuous development
- Comprehensive assessment of commitment to sustainable business practices
- Strengthens credibility & transparency
- Optimizes supply chain & promotes sustainability

#### How is the ESG evaluated?



- Assessment based on environmental, social & economic performance
- Use of industry-specific criteria
- Multidimensional analysis for a holistic picture
- Consideration of data, documents & evidence
- Results are presented in a scorecard format

#### Result details - Overall Score





#### **Result details - Environment**







## **Result details - Labor & Human Rights**









व्र

ETHICS

....





#### **Result details - Ethics**













#### Result details - Sustainable Procurment











.000