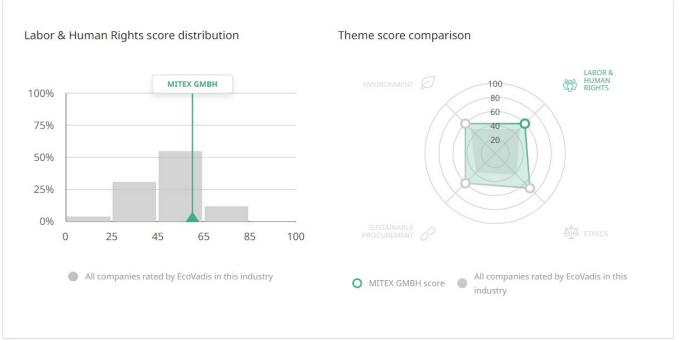

iligence and risk mitigation via evidence-based ratings and ready-to-submit reports
- Globally recognized scorecards
- A global ecosystem and improvement platform for continuous development
- Comprehensive assessment of commitment to sustainable business practices
- Strengthens credibility & transparency
- Optimizes supply chain & promotes sustainability

#### How is the ESG evaluated?



- Assessment based on environmental, social & economic performance
- Use of industry-specific criteria
- Multidimensional analysis for a holistic picture
- Consideration of data, documents & evidence
- Results are presented in a scorecard format

#### Result details - Overall Score





#### **Result details - Environment**







## **Result details - Labor & Human Rights**









व्र

ETHICS

....





#### **Result details - Ethics**













#### Result details - Sustainable Procurment











.000