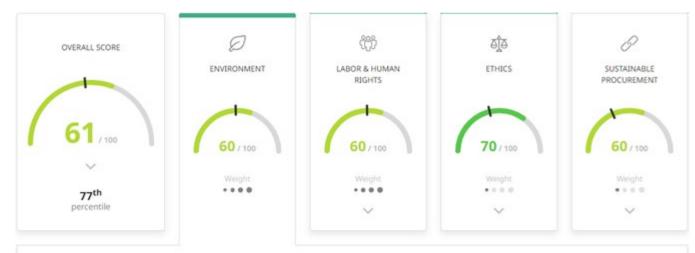

### MITEX result of the sustainability rating

- Very good result in initial assessment MITEX among the top 23%
  - The percentile rank shows a comparison of MITEX with the results of other companies
  - MITEX is in the 77th percentile. This means that the MITEX result is higher than or equal to the result of 77 percent of all companies assessed by EcoVadis.

#### Result details - Overall Score

#### **Result details - Environment**

## **Result details - Labor & Human Rights**

व्र

ETHICS

....

#### **Result details - Ethics**

#### Result details - Sustainable Procurment

.000