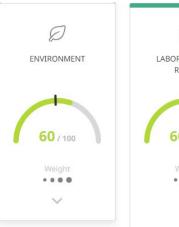

pply chain
- Robust due diligence and risk mitigation via evidence-based ratings and ready-to-submit reports
- Globally recognized scorecards
- A global ecosystem and improvement platform for continuous development
- Comprehensive assessment of commitment to sustainable business practices
- Strengthens credibility & transparency
- Optimizes supply chain & promotes sustainability

#### How is the ESG evaluated?



- Assessment based on environmental, social & economic performance
- Use of industry-specific criteria
- Multidimensional analysis for a holistic picture
- Consideration of data, documents & evidence
- Results are presented in a scorecard format

#### Result details - Overall Score





#### **Result details - Environment**







## **Result details - Labor & Human Rights**









व्र

ETHICS

....





#### **Result details - Ethics**













#### Result details - Sustainable Procurment











.000