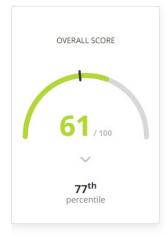

### MITEX result of the sustainability rating

- Very good result in initial assessment MITEX among the top 23%
  - The percentile rank shows a comparison of MITEX with the results of other companies
  - MITEX is in the 77th percentile. This means that the MITEX result is higher than or equal to the result of 77 percent of all companies assessed by EcoVadis.

#### Result details - Overall Score