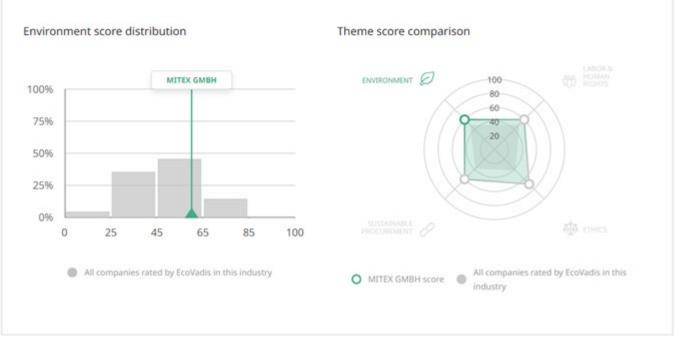

ge of sustainability risks and regulations in the supply chain
- Robust due diligence and risk mitigation via evidence-based ratings and ready-to-submit reports
- Globally recognized scorecards
- A global ecosystem and improvement platform for continuous development
- Comprehensive assessment of commitment to sustainable business practices
- Strengthens credibility & transparency
- Optimizes supply chain & promotes sustainability

#### How is the ESG evaluated?



- Assessment based on environmental, social & economic performance
- Use of industry-specific criteria
- Multidimensional analysis for a holistic picture
- Consideration of data, documents & evidence
- Results are presented in a scorecard format

#### Result details - Overall Score





#### **Result details - Environment**







## **Result details - Labor & Human Rights**









व्र

ETHICS

....





#### **Result details - Ethics**













#### Result details - Sustainable Procurment











.000