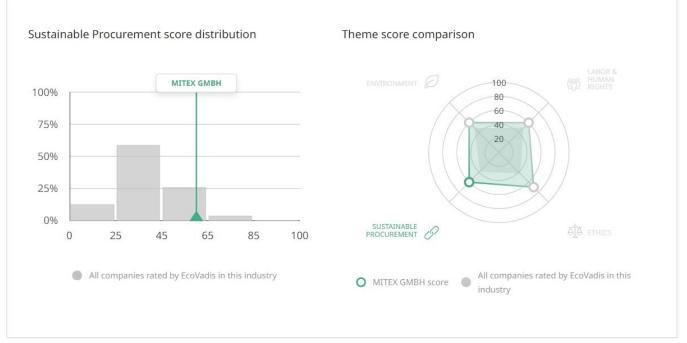

ecards
- A global ecosystem and improvement platform for continuous development
- Comprehensive assessment of commitment to sustainable business practices
- Strengthens credibility & transparency
- Optimizes supply chain & promotes sustainability

#### How is the ESG evaluated?



- Assessment based on environmental, social & economic performance
- Use of industry-specific criteria
- Multidimensional analysis for a holistic picture
- Consideration of data, documents & evidence
- Results are presented in a scorecard format

#### Result details - Overall Score





#### **Result details - Environment**







## **Result details - Labor & Human Rights**









व्र

ETHICS

....





#### **Result details - Ethics**













#### Result details - Sustainable Procurment











.000