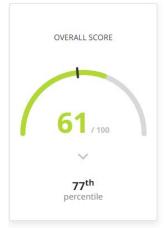

### MITEX result of the sustainability rating

- Very good result in initial assessment MITEX among the top 23%
  - The percentile rank shows a comparison of MITEX with the results of other companies
  - MITEX is in the 77th percentile. This means that the MITEX result is higher than or equal to the result of 77 percent of all companies assessed by EcoVadis.

#### Result details - Overall Score