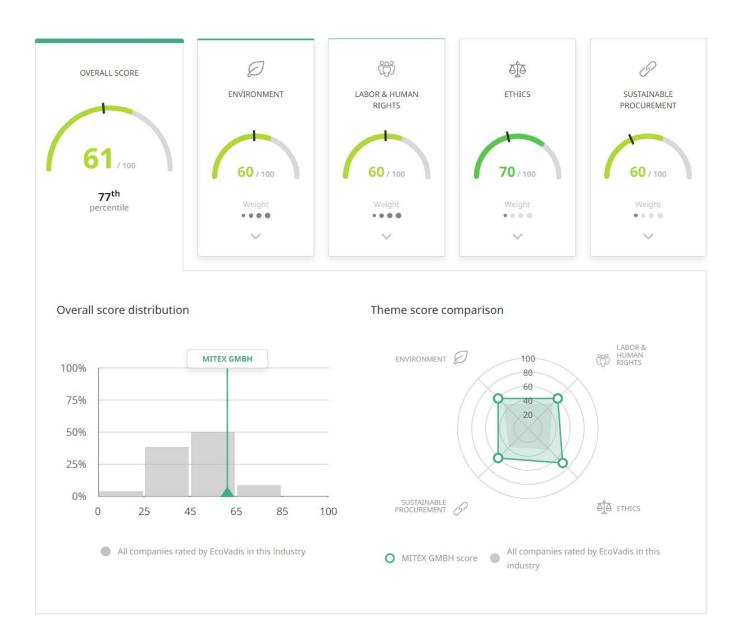

### MITEX result of the sustainability rating

- Very good result in initial assessment MITEX among the top 23%
  - The percentile rank shows a comparison of MITEX with the results of other companies
  - MITEX is in the 77th percentile. This means that the MITEX result is higher than or equal to the result of 77 percent of all companies assessed by EcoVadis.

#### Result details - Overall Score

#### **Result details - Environment**

## **Result details - Labor & Human Rights**

व्र

ETHICS

....

#### **Result details - Ethics**

#### Result details - Sustainable Procurment

.000