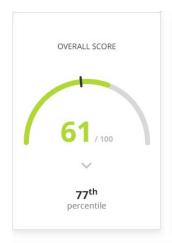

### MITEX result of the sustainability rating

- Very good result in initial assessment MITEX among the top 23%
  - The percentile rank shows a comparison of MITEX with the results of other companies
  - MITEX is in the 77th percentile. This means that the MITEX result is higher than or equal to the result of 77 percent of all companies assessed by EcoVadis.

#### Result details - Overall Score